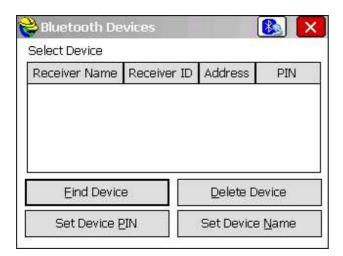

4. Tap Find Device to search for the total station.

102 West 2<sup>nd</sup> Street Maysville, KY 41056 www.carlsonsw.com

Phone: (606) 564-5028 Fax: (606) 564-6422