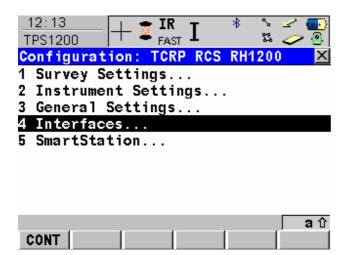

# Configuring the CR2/CR5

- 1. On the total station, go to the main menu. This is the screen with six large icons. You may need to press "Esc" a few times to get to it.
- 2. Choose Config...,

3. Choose Interfaces.

4. Press the down arrow to highlight "GeoCOM Mode", and then press F3 for Edit.

This document contains confidential and proprietary information that remains the property of Carlson Software Inc.

102 West 2<sup>nd</sup> Street Maysville, KY 41056 www.carlsonsw.com