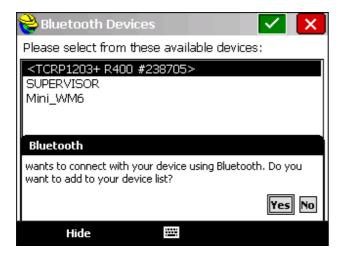

### 5. Select your Total Station from the list of devices.

6. When prompted, add your instrument to the list.

102 West 2<sup>nd</sup> Street Maysville, KY 41056 www.carlsonsw.com

Phone: (606) 564-5028 Fax: (606) 564-6422