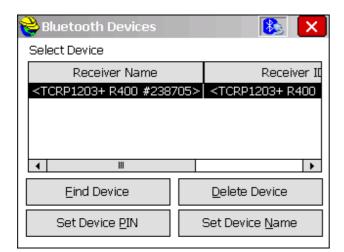

### 5. Select your Total Station from the list of devices.

6. When prompted, add your instrument to the list.

102 West 2<sup>nd</sup> Street Maysville, KY 41056 www.carlsonsw.com

Phone: (606) 564-5028 Fax: (606) 564-6422

7. Tap "Set Device Pin" to enter: 0000

8. Tap on the "Bluetooth Plug" button to bond with the Instrument.

9. Once you have completed all of the information in Instrument Setup, Tap on the "Instrument Plug" icon to confirm that you have communication between the two devices.