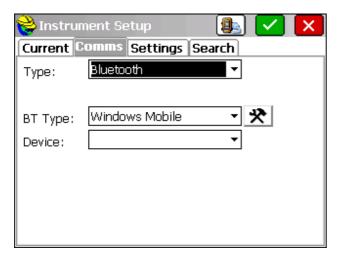

Phone: (606) 564-5028 Fax: (606) 564-6422

3. On the Comms tab, set the Type to Bluetooth and set the BT Type to Windows Mobile. Then, tap on the "Tools" icon, beside Windows Mobile, to access the Bluetooth Manager.