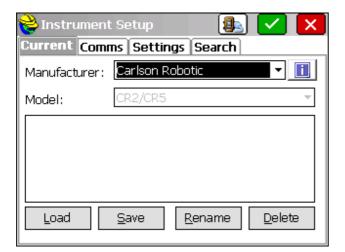

# **Configuring SurvCE**

1. From the Main menu, tap the Equip tab then tap "Total Station".

2. On the Current tab, choose Carlson from the Manufacture dropdown list.

102 West 2<sup>nd</sup> Street Maysville, KY 41056 www.carlsonsw.com

Phone: (606) 564-5028 Fax: (606) 564-6422

3. On the Comms tab, set the Type to Bluetooth and set the BT Type to Windows Mobile. Then, tap on the "Tools" icon, beside Windows Mobile, to access the Bluetooth Manager.