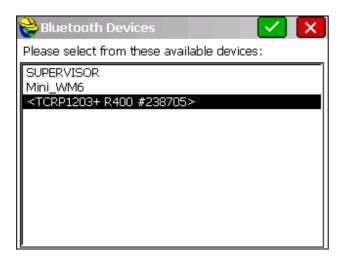

### 5. Select your Total Station from the list of devices.

6. When prompted, add your instrument to the list.

102 West 2<sup>nd</sup> Street Maysville, KY 41056 www.carlsonsw.com

Phone: (606) 564-5028 Fax: (606) 564-6422