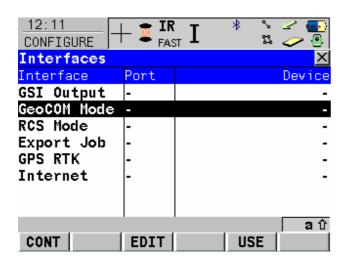

4. Press the down arrow to highlight "GeoCOM Mode", and then press F3 for Edit.

This document contains confidential and proprietary information that remains the property of Carlson Software Inc.

102 West 2<sup>nd</sup> Street Maysville, KY 41056 www.carlsonsw.com

Phone: (606) 564-5028 Fax: (606) 564-6422

5. From the GeoCOM Mode screen verify that Use Interface is set to Yes. Change the Port setting to Port 3 (BT) . Press F5 for DEVCE.

6. On the Devices screen, select <Port3> from the Others tab.