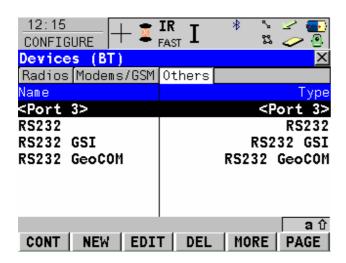

Phone: (606) 564-5028 Fax: (606) 564-6422

5. From the GeoCOM Mode screen verify that Use Interface is set to Yes. Change the Port setting to Port 3 (BT) . Press F5 for DEVCE.

6. On the Devices screen, select <Port3> from the Others tab.