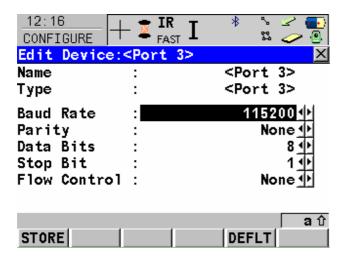

102 West 2<sup>nd</sup> Street Maysville, KY 41056 www.carlsonsw.com

Phone: (606) 564-5028 Fax: (606) 564-6422

7. Press F3 for edit. Use the arrow keys to set the communication parameters to match the image below.

8. Press F1 for store, and then F1 for continue until you are back at the main menu.

102 West 2<sup>nd</sup> Street Maysville, KY 41056 www.carlsonsw.com

Phone: (606) 564-5028 Fax: (606) 564-6422