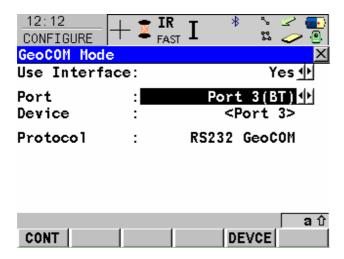

Phone: (606) 564-5028 Fax: (606) 564-6422

5. From the GeoCOM Mode screen verify that Use Interface is set to Yes. Change the Port setting to Port 3 (BT) . Press F5 for DEVCE.

6. On the Devices screen, select <Port3> from the Others tab.