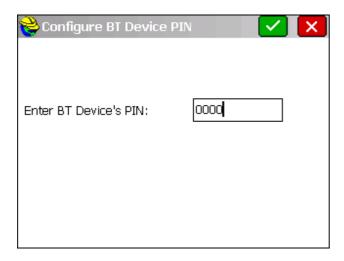

7. Tap "Set Device Pin" to enter: 0000

8. Tap on the "Bluetooth Plug" button to bond with the Instrument.

9. Once you have completed all of the information in Instrument Setup, Tap on the "Instrument Plug" icon to confirm that you have communication between the two devices.