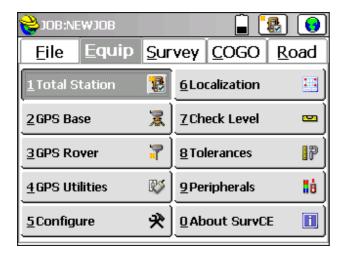

# **Configuring SurvCE**

1. From the Main menu, tap the Equip tab then tap "Total Station".

2. On the Current tab, choose Carlson from the Manufacture dropdown list.

102 West 2<sup>nd</sup> Street Maysville, KY 41056 www.carlsonsw.com