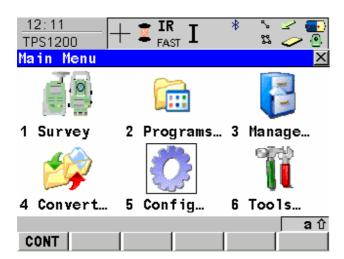

# Configuring the CR2/CR5

- 1. On the total station, go to the main menu. This is the screen with six large icons. You may need to press "Esc" a few times to get to it.
- 2. Choose Config...,

3. Choose Interfaces.